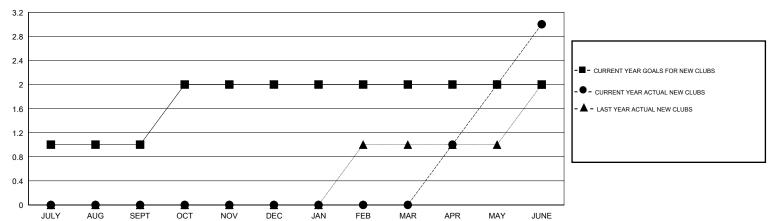

| OCT/NOV/DEC           | 26                                                             | 38                                                           | 55                                           |
| JAN/FEB/MAR           | 0                 | 0         | 0             | JAN/FEB/MAR           | -5                                                             | 33                                                           | 8                                            |
| APR/MAY/JUNE          | 0                 | 3         | 1             | APR/MAY/JUNE          | -5                                                             | 115                                                          | 156                                          |

## GOALS AND ACTUAL NEW CLUBS CUMULATIVE



## GOALS AND ACTUAL MEMBERS CUMULATIVE



| -■- NEW MEMBER GROWTH NET GOA    | L |
|----------------------------------|---|
| - ● - NEW MEMBER GROWTH ACTUAL   |   |
| - ▲ - LAST YEAR MEMBERSHIP ACTUA | L |
|                                  |   |

| DROPPED CLUBS: 1 |     |
|------------------|-----|
| DROPPED MEMBERS  |     |
| DECEASED         | 4   |
| CLUB CANCELLED   | 25  |
| OTHER            | 205 |
| TOTAL            | 234 |

MBR0181

| FEMALE 731 (52.78%) | 33 CLUBS OF 54 ADDED 1 OR MORE NEW MEMBERS | GENDER DIST | 654 (47.22%) |  |
|---------------------|--------------------------------------------|-------------|--------------|--|
|                     |                                            | FEMALE      | 731 (52.78%) |  |

**CLICK HERE FOR CUMULATIVE** MEMBERSHIP DATA F