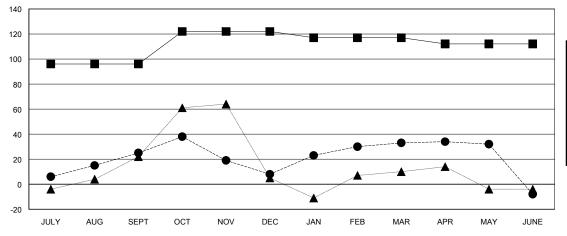

## GOALS AND ACTUAL MEMBERS CUMULATIVE

| -■- NEW MEMBER GROWTH NET GOA    | L |
|----------------------------------|---|
| - ● - NEW MEMBER GROWTH ACTUAL   |   |
| - ▲ - LAST YEAR MEMBERSHIP ACTUA | L |
|                                  |   |